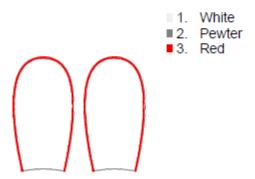

#### Bunnyegg Ears 4x4.pes

2.92x2.28 inches; 938 stitches 3 thread changes; 3 colors

#### Bunnyegg Ears 6x10.pes

4.72x5.44 inches; 1,822 stitches 3 thread changes; 3 colors