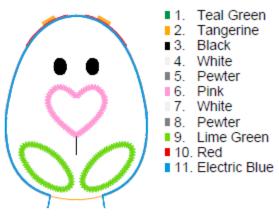

### Bunnyegg Body 4x4.pes

2.91x3.93 inches; 2,969 stitches 11 thread changes; 9 colors

Bunnyegg Body 6x10.pes

5.80x7.83 inches; 6,056 stitches 11 thread changes; 9 colors

Bunnyegg Ears 5x7.pes

4.50x3.90 inches; 1,518 stitches 3 thread changes; 3 colors