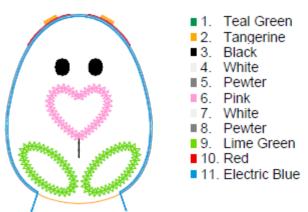

### Bunnyegg Body 4x4.pes

2.91x3.93 inches; 2,969 stitches 11 thread changes; 9 colors

Bunnyegg Body 6x10.pes

5.80x7.83 inches; 6,056 stitches 11 thread changes; 9 colors

Bunnyegg Ears 5x7.pes

4.50x3.90 inches; 1,518 stitches 3 thread changes; 3 colors