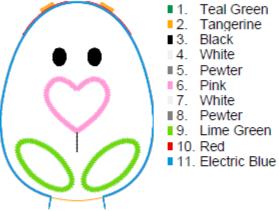

#### Bunnyegg Body 5x7.pes

4.86x6.57 inches; 5,094 stitches 11 thread changes; 9 colors